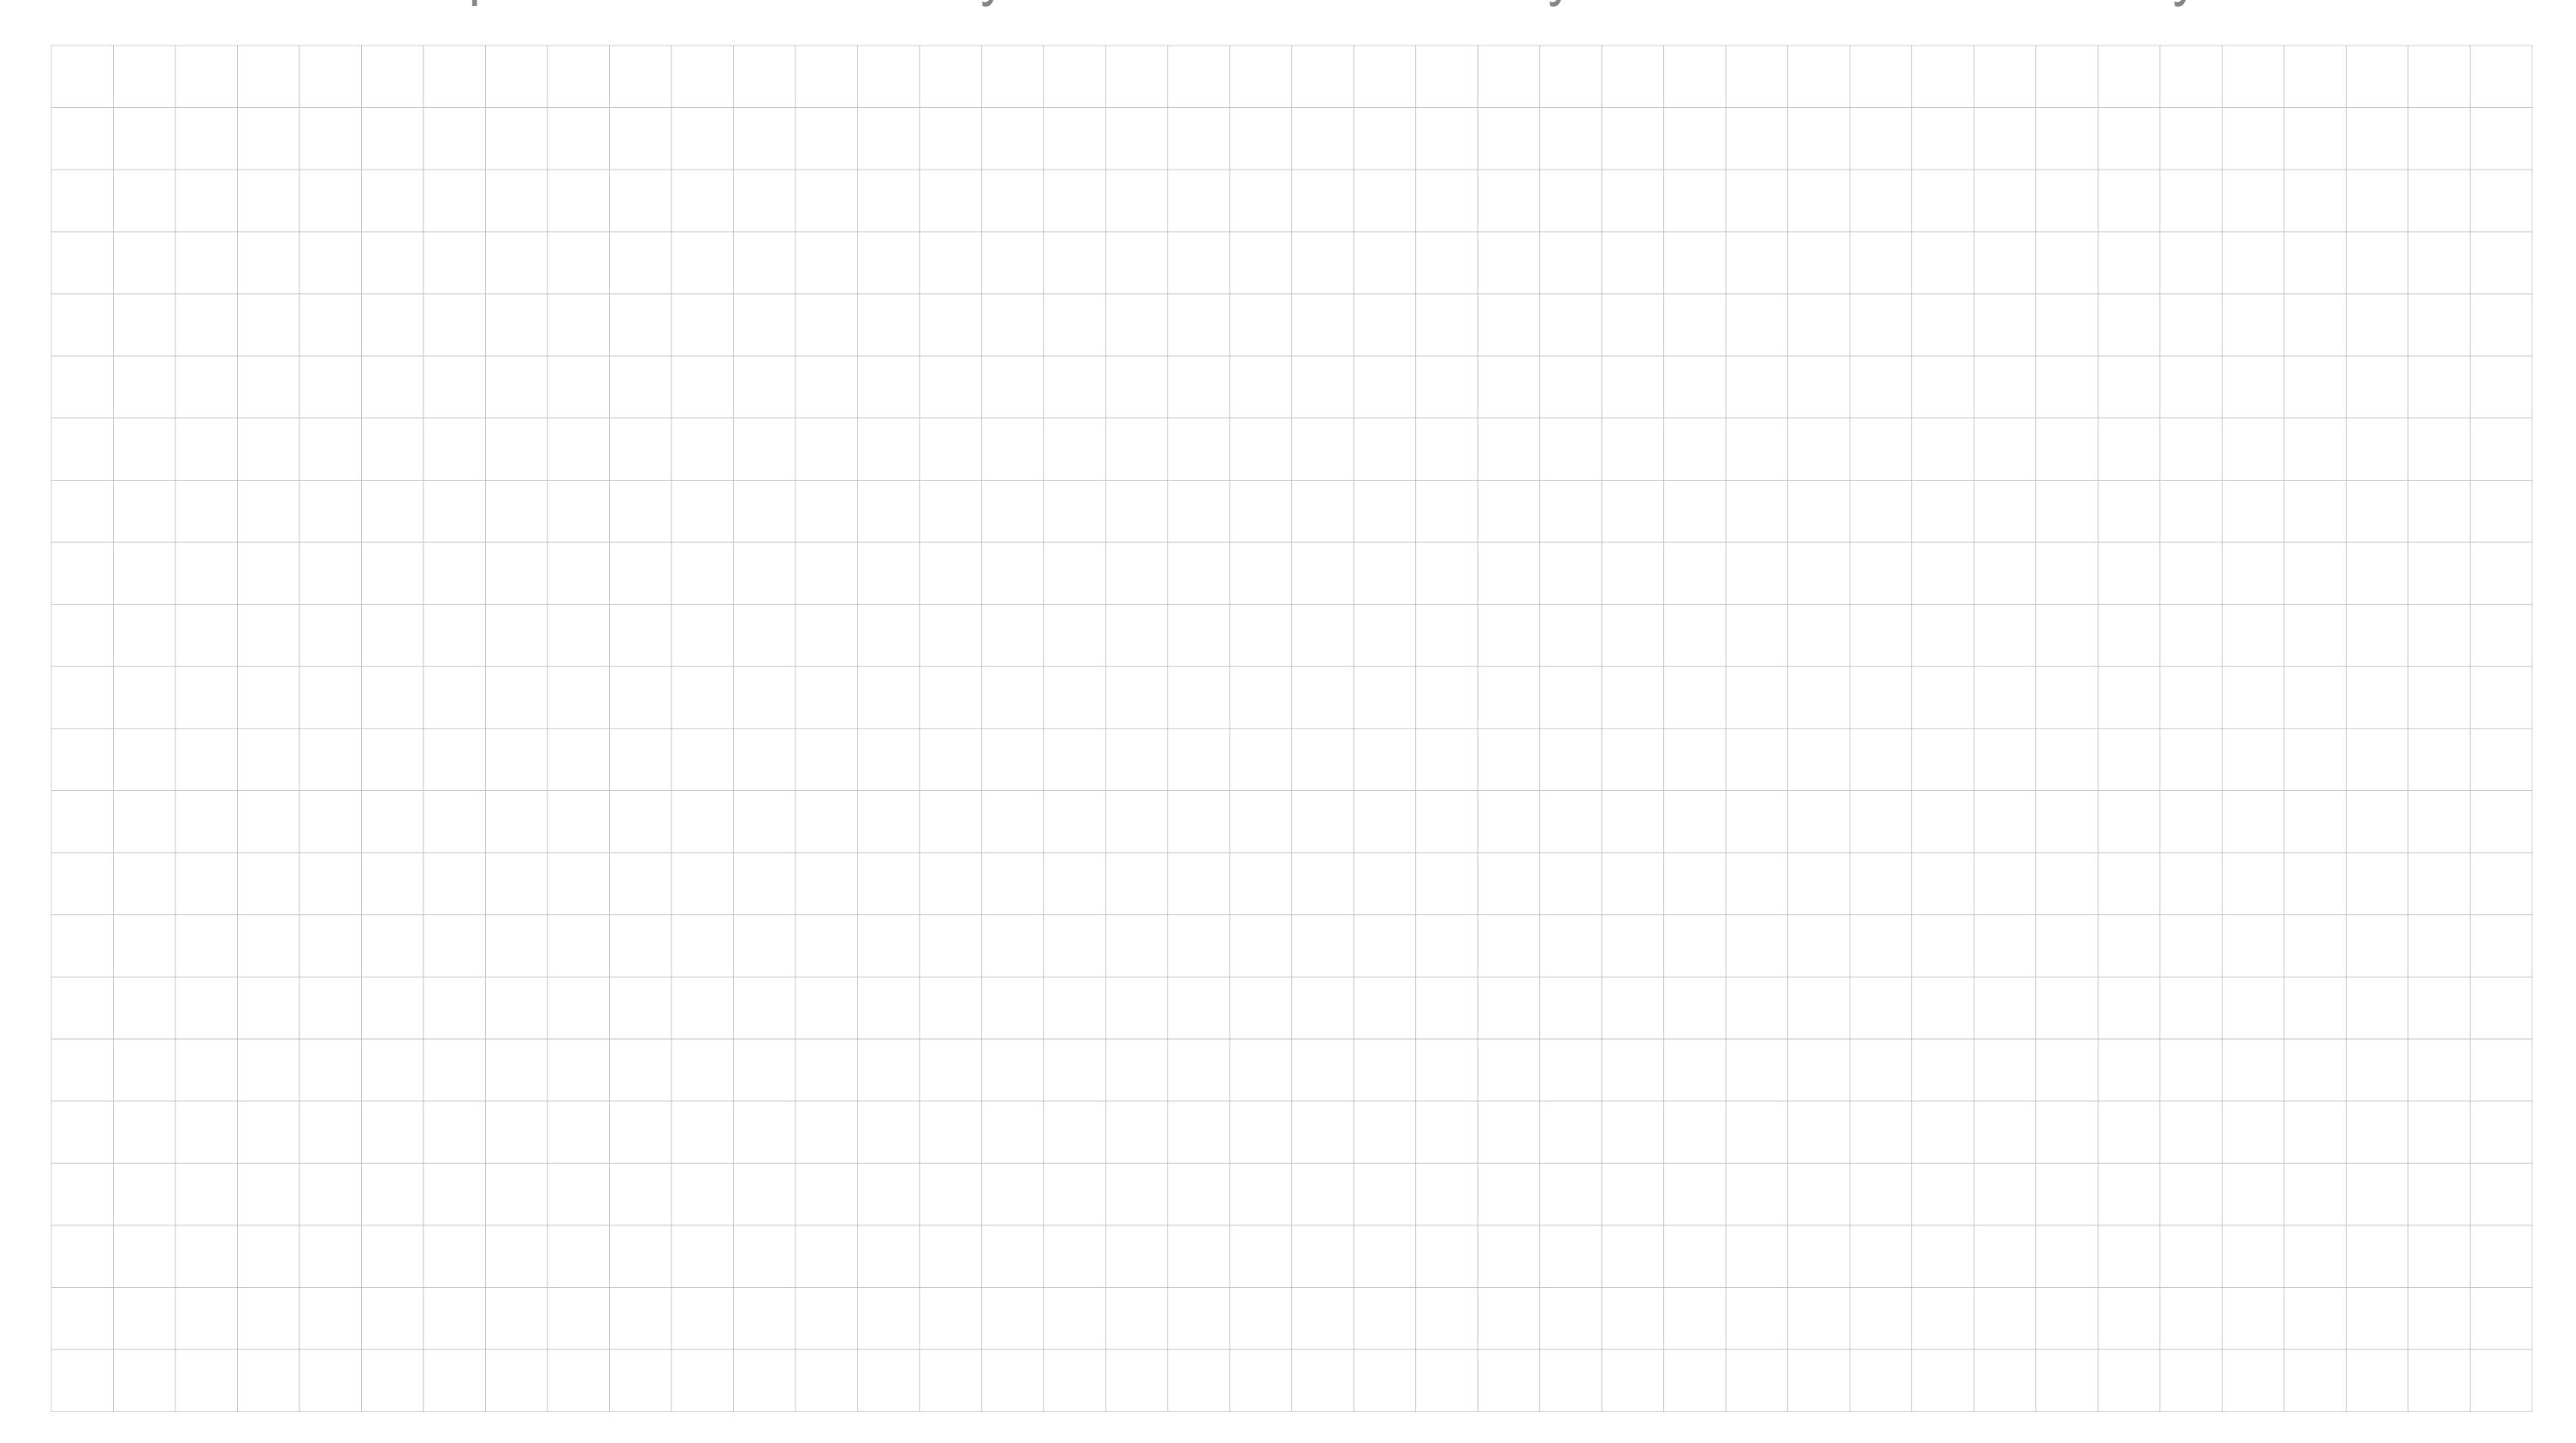

Step 3: Sketch your kitchen.

Draw a simple overhead view of your kitchen. Don't worry about exact dimensions yet.

Step 4: Pick your favorites.

| Door Materials (Multiple choices) | Solid Wood Lacquer Melamine Glass Surface |
|-----------------------------------|-------------------------------------------|
| Countertops                       | Quartz (Standard) Sintered Stone          |
| Cabinet Interiors                 | Base( ) Corner( ) Tall( ) Wall( )         |