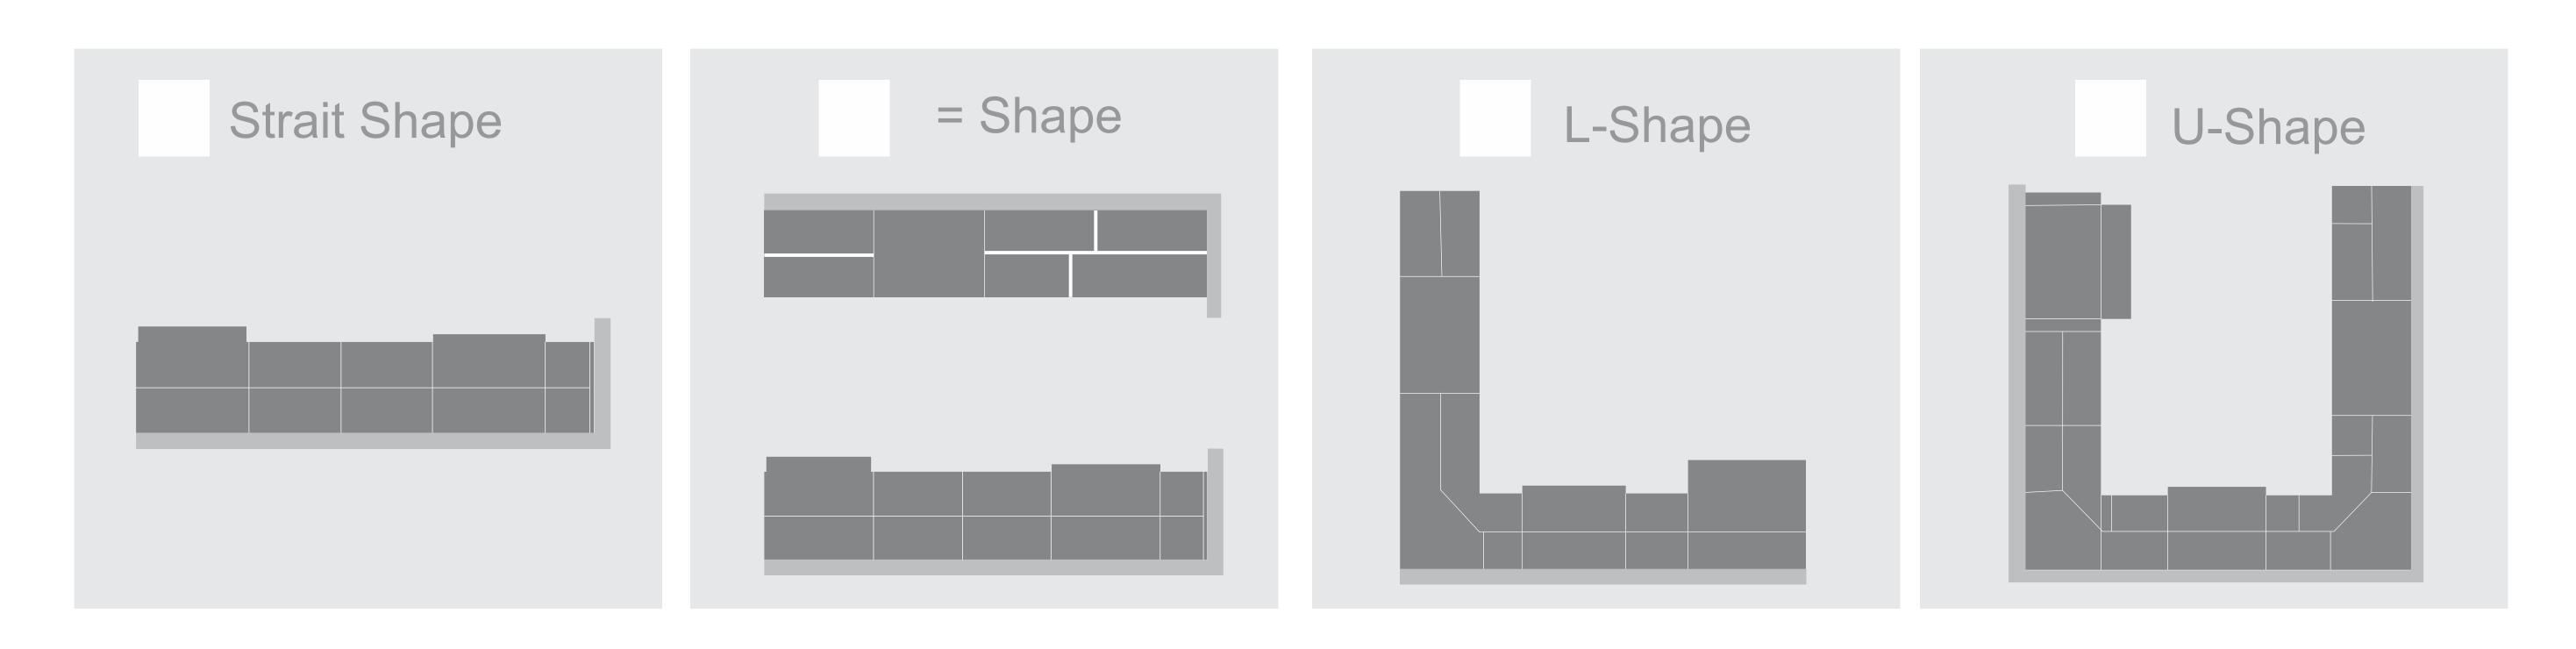

## HOUSE CUSTOMIZE KITCHEN MEASUREMENT GUIDE

Creating your dream kitchen starts with taking accurate measurements for your new cabinets. You just need to print out this document, follow step-by-step guide and reply us the measurements. Our experts designers will reply to you with free quotes and designs as soon as possible.

## Step 1: What shap is your kitchen?



## Step 1: Take some measurements.

| Wall 1 Length: Wall 2 Length: Wall 3 Length: Wall 4 Length: | Floor to Ceiling Height: